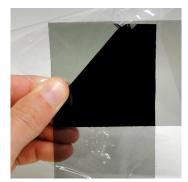

### **RIGID - SHEET**

USE THE INFORMATION UNDERNEATH IN COMBINATION WITH THE POLARIZATION FILTERS TO DISTINGUISH THE TYPES OF TRANSPARENT PLASTIC .

| PARALLEL     | NOTHING | BROWN / GRAY | BLACK          | BRIGHT COLOURS |
|--------------|---------|--------------|----------------|----------------|
| RIGHT-ANGLED | NOTHING | WHITE / GRAY | WHITE / YELLOW | BRIGHT COLOURS |
| CA           |         |              |                |                |
| РА           |         |              |                |                |
| РС           |         |              |                |                |
| PET          |         |              |                |                |
| РММА         |         |              |                |                |
| РР           |         |              |                |                |
| PS           |         |              |                |                |

**CN** IS NOT INCLUDED BECAUSE NOT ENOUGH INFORMATION IS AVAILABLE.

MANY TRANSPARENT SHEETS OFTEN USED IN ARTWORKS ARE: PMMA EN PC

This overview is part of the Project Plastics. The Plastics Project is coordinated by the Foundation for the Conservation of Contemporary Art | SBMK and the Netherlands Institute for Conservation, Art and Science | NICAS, a collaboration between the Cultural Heritage Agency | RCE, the Rijksmuseum and the University of Amsterdam | UvA, Conservation & Restoration. View the Plastic identification Tool at <u>plastic-en.tool.cultureelerfgoed.nl/</u>