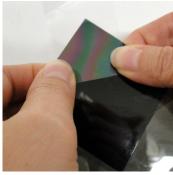

RAINBOW

### POLARIZATION FILTERS

NOTHING

BROWN / GRAY

WHITE / GRAY

BLUE / GRAY

NOTHING

WHITE / YELLOW

BRIGHT COLOURS

### **RIGID - SHEET**

USE THE INFORMATION UNDERNEATH IN COMBINATION WITH THE POLARIZATION FILTERS TO DISTINGUISH THE TYPES OF TRANSPARENT PLASTIC .

| PARALLEL     | NOTHING | BROWN / GRAY | BLACK          | BRIGHT COLOURS |
|--------------|---------|--------------|----------------|----------------|
| RIGHT-ANGLED | NOTHING | WHITE / GRAY | WHITE / YELLOW | BRIGHT COLOURS |
| CA           |         |              |                |                |
| РА           |         |              |                |                |
| РС           |         |              |                |                |
| PET          |         |              |                |                |
| РММА         |         |              |                |                |
| РР           |         |              |                |                |
| PS           |         |              |                |                |