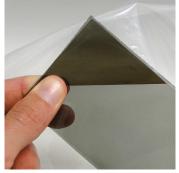

### **RIGID - SHEET**

USE THE INFORMATION UNDERNEATH IN COMBINATION WITH THE POLARIZATION FILTERS TO DISTINGUISH THE TYPES OF TRANSPARENT PLASTIC .

| PARALLEL     | NOTHING | BROWN / GRAY | BLACK          | BRIGHT COLOURS |
|--------------|---------|--------------|----------------|----------------|
| RIGHT-ANGLED | NOTHING | WHITE / GRAY | WHITE / YELLOW | BRIGHT COLOURS |
| CA           |         |              |                |                |
| РА           |         |              |                |                |
| РС           |         |              |                |                |
| PET          |         |              |                |                |
| РММА         |         |              |                |                |
| РР           |         |              |                |                |
| PS           |         |              |                |                |

**CN** IS NOT INCLUDED BECAUSE NOT ENOUGH INFORMATION IS AVAILABLE.

MANY TRANSPARENT SHEETS OFTEN USED IN ARTWORKS ARE: PMMA EN PC

This overview is part of the Project Plastics. The Plastics Project is coordinated by the Foundation for the Conservation of Contemporary Art | SBMK and the Netherlands Institute for Conservation, Art and Science | NICAS, a collaboration between the Cultural Heritage Agency | RCE, the Rijksmuseum and the University of Amsterdam | UvA, Conservation & Restoration. View the Plastic identification Tool at <u>plastic-en.tool.cultureelerfgoed.nl/</u>