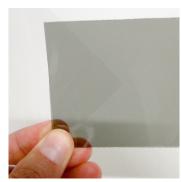

### POLARIZATION FILTERS

NOTHING

BROWN / GRAY

WHITE / GRAY

BLUE / GRAY

NOTHING

WHITE / YELLOW

BRIGHT COLOURS

#### FILM

USE THE INFORMATION UNDERNEATH IN COMBINATION WITH THE POLARIZATION FILTERS TO DISTINGUISH THE TYPES OF TRANSPARENT PLASTIC .

**CN** IS NOT INCLUDED BECAUSE NOT ENOUGH INFORMATION IS AVAILABLE.

MANY TRANSPARENT FILMS OFTEN USED IN ARTWORKS ARE: **PE, PET, PP** AND **PVC FILM**.