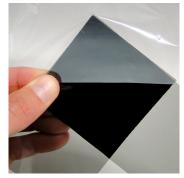

### **RIGID - SHEET**

USE THE INFORMATION UNDERNEATH IN COMBINATION WITH THE POLARIZATION FILTERS TO DISTINGUISH THE TYPES OF TRANSPARENT PLASTIC .

| PARALLEL     | NOTHING | BROWN / GRAY | BLACK          | BRIGHT COLOURS |
|--------------|---------|--------------|----------------|----------------|
| RIGHT-ANGLED | NOTHING | WHITE / GRAY | WHITE / YELLOW | BRIGHT COLOURS |
| CA           |         |              |                |                |
| РА           |         |              |                |                |
| РС           |         |              |                |                |
| PET          |         |              |                |                |
| РММА         |         |              |                |                |
| РР           |         |              |                |                |
| PS           |         |              |                |                |

**CN** IS NOT INCLUDED BECAUSE NOT ENOUGH INFORMATION IS AVAILABLE.

MANY TRANSPARENT SHEETS OFTEN USED IN ARTWORKS ARE: PMMA EN PC

This overview is part of the Project Plastics. The Plastics Project is coordinated by the Foundation for the Conservation of Contemporary Art | SBMK and the Netherlands Institute for Conservation, Art and Science | NICAS, a collaboration between the Cultural Heritage Agency | RCE, the Rijksmuseum and the University of Amsterdam | UvA, Conservation & Restoration. View the Plastic identification Tool at <u>plastic-en.tool.cultureelerfgoed.nl/</u>