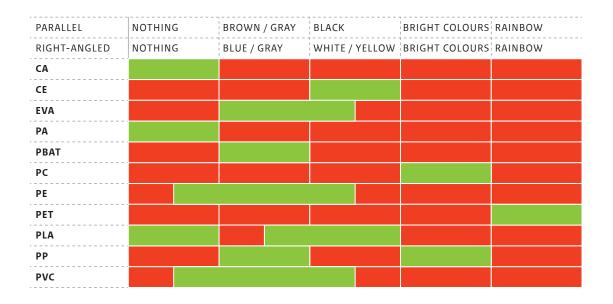

### POLARIZATION FILTERS

NOTHING

BROWN / GRAY

WHITE / GRAY

BLUE / GRAY

NOTHING

WHITE / YELLOW

BRIGHT COLOURS

RAINBOW

# POLARIZATION FILTERS

#### FILM

USE THE INFORMATION UNDERNEATH IN COMBINATION WITH THE POLARIZATION FILTERS TO DISTINGUISH THE TYPES OF TRANSPARENT PLASTIC .

**CN** IS NOT INCLUDED BECAUSE NOT ENOUGH INFORMATION IS AVAILABLE.

MANY TRANSPARENT FILMS OFTEN USED IN ARTWORKS ARE: **PE, PET, PP** AND **PVC FILM**.