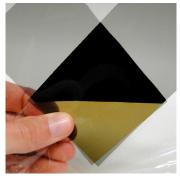

### POLARIZATION FILTERS

NOTHING

BROWN / GRAY

WHITE / GRAY

BLUE / GRAY

NOTHING

WHITE / YELLOW

BRIGHT COLOURS

### **RIGID - SHEET**

USE THE INFORMATION UNDERNEATH IN COMBINATION WITH THE POLARIZATION FILTERS TO DISTINGUISH THE TYPES OF TRANSPARENT PLASTIC .

| PARALLEL     | NOTHING | BROWN / GRAY | BLACK          | BRIGHT COLOURS |
|--------------|---------|--------------|----------------|----------------|
| RIGHT-ANGLED | NOTHING | WHITE / GRAY | WHITE / YELLOW | BRIGHT COLOURS |
| CA           |         |              |                |                |
| РА           |         |              |                |                |
| РС           |         |              |                |                |
| PET          |         |              |                |                |
| РММА         |         |              |                |                |
| РР           |         |              |                |                |
| PS           |         |              |                |                |