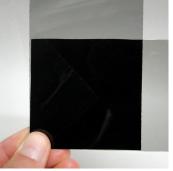

### POLARIZATION FILTERS

NOTHING

BROWN / GRAY

WHITE / GRAY

BLUE / GRAY

NOTHING

WHITE / YELLOW

BRIGHT COLOURS

### **RIGID - SHEET**

USE THE INFORMATION UNDERNEATH IN COMBINATION WITH THE POLARIZATION FILTERS TO DISTINGUISH THE TYPES OF TRANSPARENT PLASTIC .

| PARALLEL     | NOTHING | BROWN / GRAY | BLACK          | BRIGHT COLOURS |
|--------------|---------|--------------|----------------|----------------|
| RIGHT-ANGLED | NOTHING | WHITE / GRAY | WHITE / YELLOW | BRIGHT COLOURS |
| CA           |         |              |                |                |
| РА           |         |              |                |                |
| РС           |         |              |                |                |
| PET          |         |              |                |                |
| РММА         |         |              |                |                |
| РР           |         |              |                |                |
| PS           |         |              |                |                |