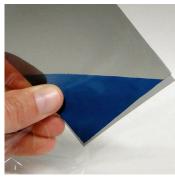

### POLARIZATION FILTERS

NOTHING

BROWN / GRAY

WHITE / GRAY

BLUE / GRAY

NOTHING

WHITE / YELLOW

BRIGHT COLOURS

### **RIGID - SHEET**

USE THE INFORMATION UNDERNEATH IN COMBINATION WITH THE POLARIZATION FILTERS TO DISTINGUISH THE TYPES OF TRANSPARENT PLASTIC .

| PARALLEL     | NOTHING | BROWN / GRAY | BLACK          | BRIGHT COLOURS |
|--------------|---------|--------------|----------------|----------------|
| RIGHT-ANGLED | NOTHING | WHITE / GRAY | WHITE / YELLOW | BRIGHT COLOURS |
| CA           |         |              |                |                |
| РА           |         |              |                |                |
| РС           |         |              |                |                |
| PET          |         |              |                |                |
| РММА         |         |              |                |                |
| РР           |         |              |                |                |
| PS           |         |              |                |                |